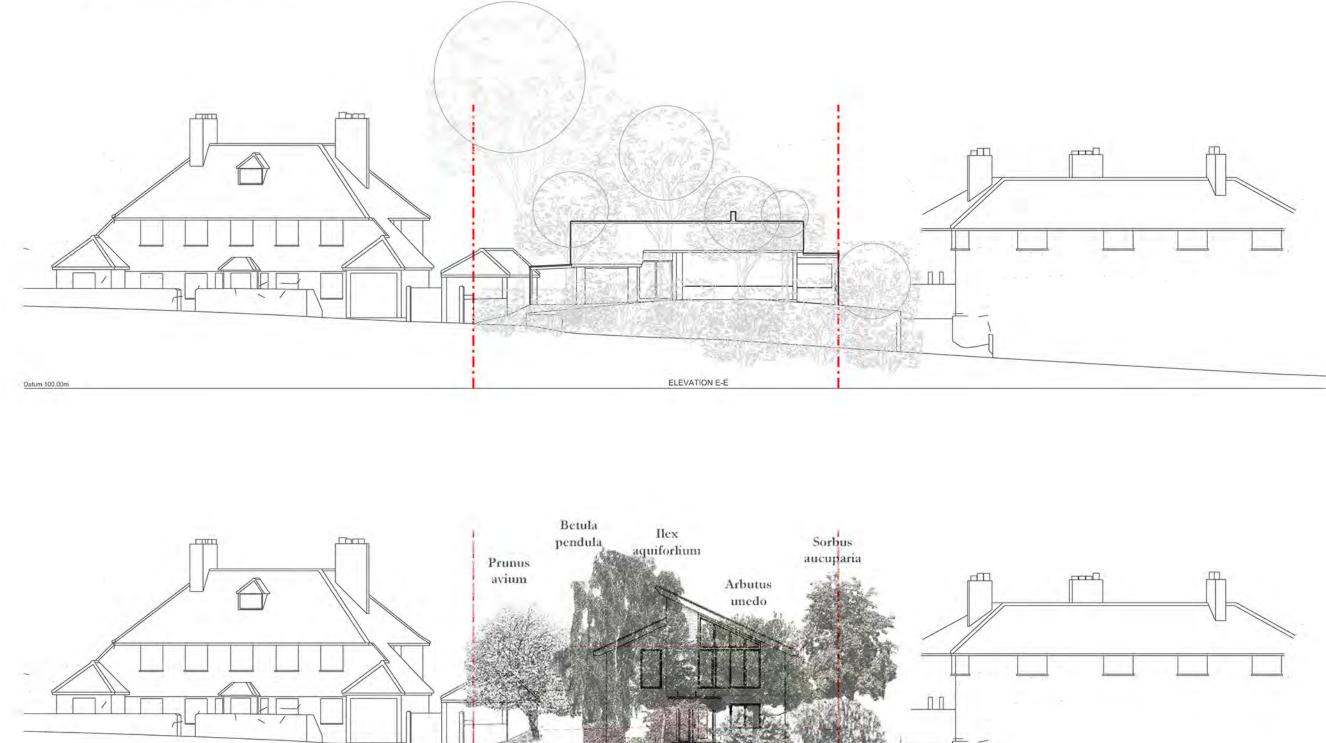

## Street Elevation Existing vs Proposed

| 0m | 2m | 10m | 20m     | 30m | 40m |
|----|----|-----|---------|-----|-----|
|    |    |     | 1 1 1 1 |     | 1 1 |

N—P Pflugfelder

| Project      | Lakers                                |
|--------------|---------------------------------------|
|              | Church Road                           |
|              | Redhill RH1 6QA                       |
| Client       | Waters                                |
| Date         | 28.06.2022                            |
| Scale/Format | 1:200 @ A3                            |
| Drawing      | Existing vs Proposed Street Elevation |
| Drawing No.  | A02.40                                |
| Issue        | Planning Application                  |