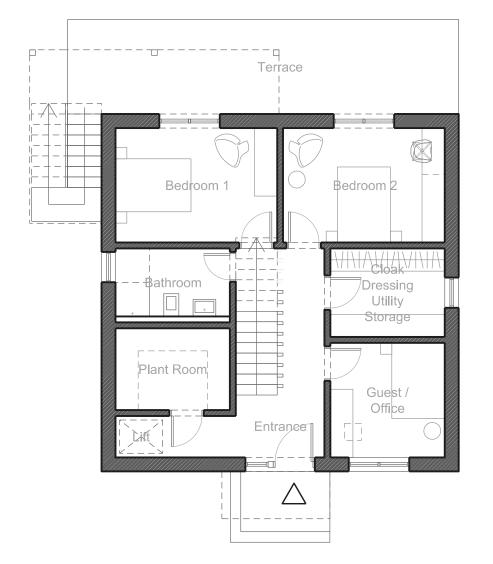

| 0m 1m 5m 10m 15m 20m<br>Pflug |
|-------------------------------|
|-------------------------------|

| Project      | Lakers<br>Church Road<br>Redhill RH1 6QA |
|--------------|------------------------------------------|
| Client       | Waters                                   |
| Date         | 28.06.2022                               |
| Scale/Format | 1:100 @ A3                               |
| Drawing      | Proposed Ground & First Floors           |
| Drawing No.  | A02.10                                   |
| ssue         | Planning Application                     |