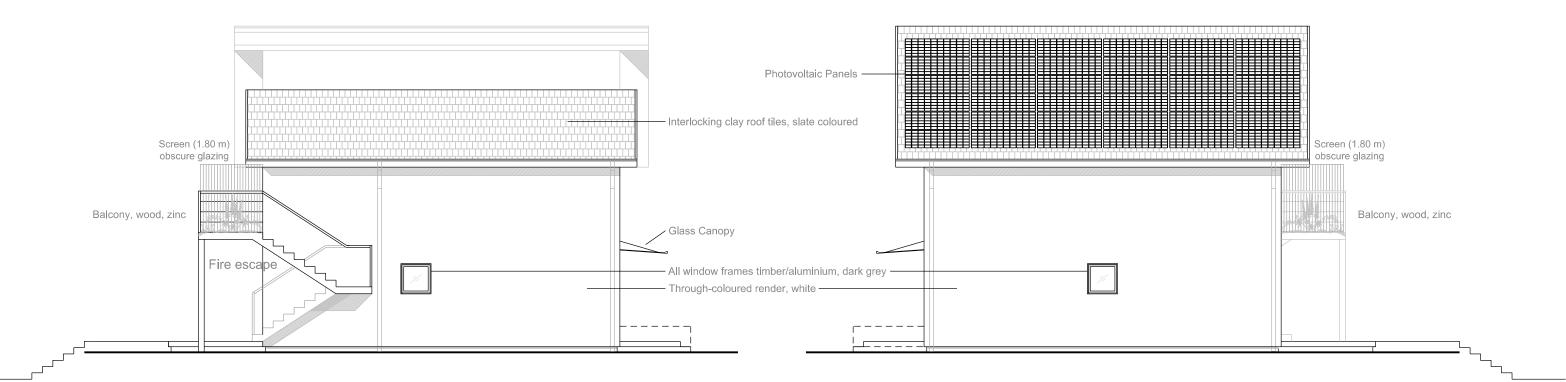

| Project      | Lakers<br>Church Road<br>Redhill RH1 6QA |
|--------------|------------------------------------------|
| Client       | Waters                                   |
| Date         | 28.06.2022                               |
| Scale/Format | 1:100 @ A3                               |
| Drawing      | Proposed West & East Elevations          |
| Drawing No.  | A02.30                                   |
| ssue         | Planning Application                     |

N—P Pflugfelder

| Project      | Lakers<br>Church Road<br>Redhill RH1 6QA |
|--------------|------------------------------------------|
| Client       | Waters                                   |
| Date         | 28.06.2022                               |
| Scale/Format | 1:100 @ A3                               |
| Drawing      | Proposed North & South Elevations        |
| Drawing No.  | A02.31                                   |
| Issue        | Planning Application                     |