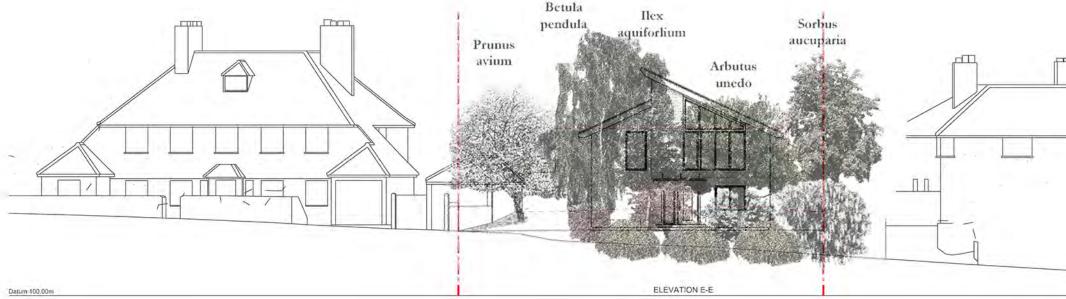

## Street Elevation Existing vs Proposed

| 0m | 2m | 10m | 20m     | 30m | 40m |
|----|----|-----|---------|-----|-----|
|    |    |     | 1 1 1 1 |     | 1 1 |

N—P Pflugfelder

| Project      | Lakers                                |
|--------------|---------------------------------------|
|              | Church Road                           |
|              | Redhill RH1 6QA                       |
| Client       | Waters                                |
| Date         | 28.06.2022                            |
| Scale/Format | 1:200 @ A3                            |
| Drawing      | Existing vs Proposed Street Elevation |
| Drawing No.  | A02.40                                |
| Issue        | Planning Application                  |