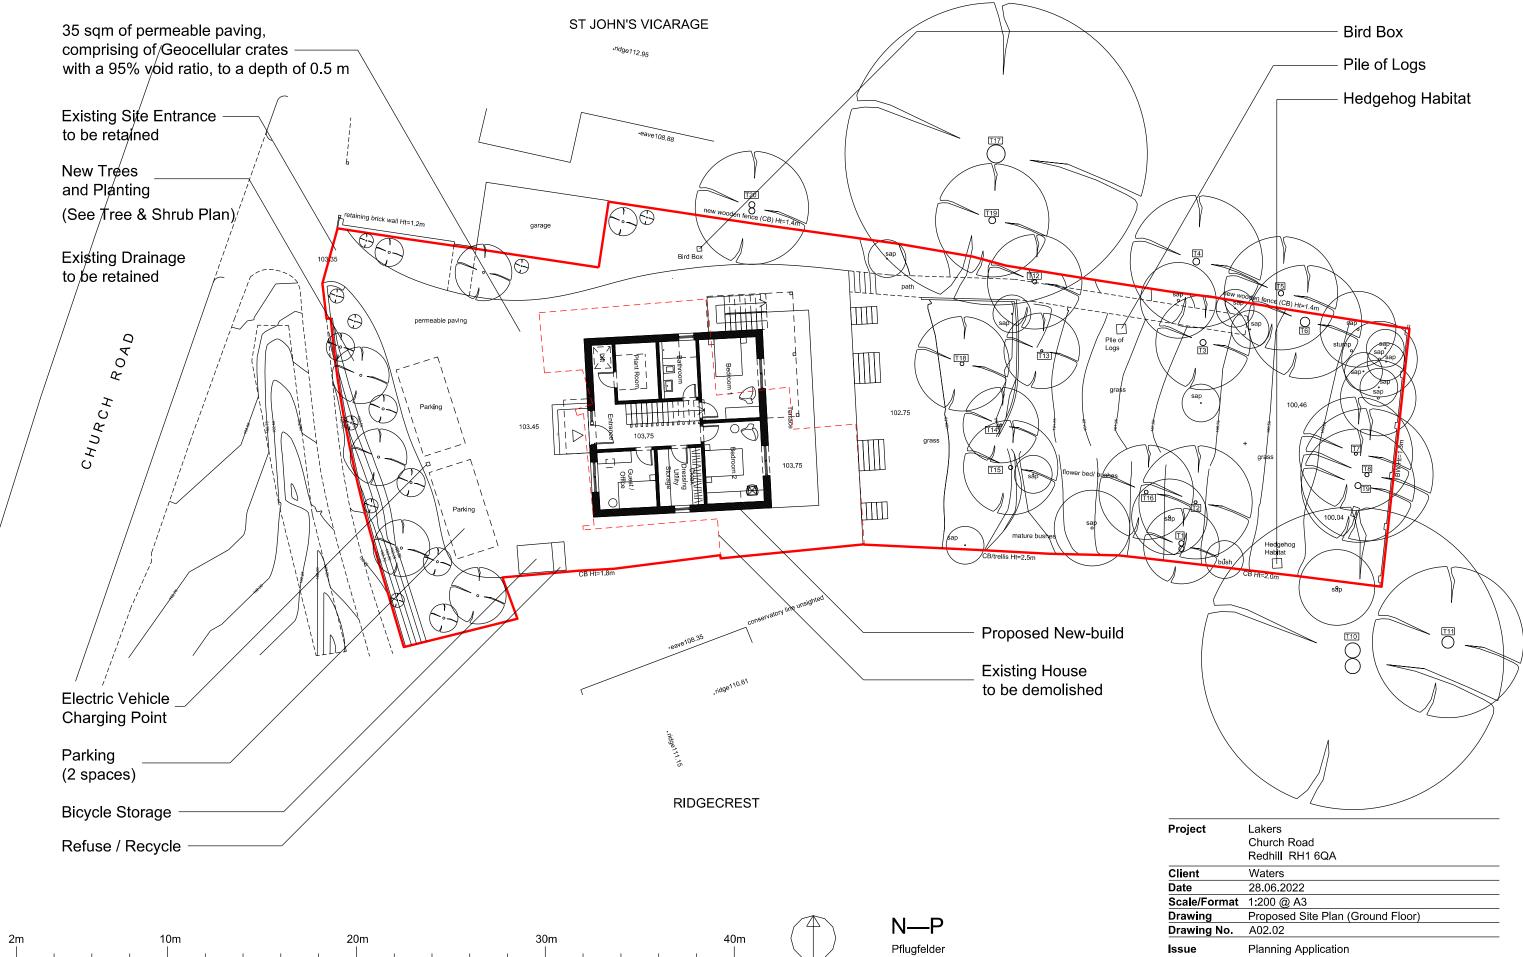

## Site Plan Proposed (Ground Floor)

0m

| Lakers                            |
|-----------------------------------|
| Church Road                       |
| Redhill RH1 6QA                   |
| Waters                            |
| 28.06.2022                        |
| 1:200 @ A3                        |
| Proposed Site Plan (Ground Floor) |
| A02.02                            |
| Planning Application              |
|                                   |