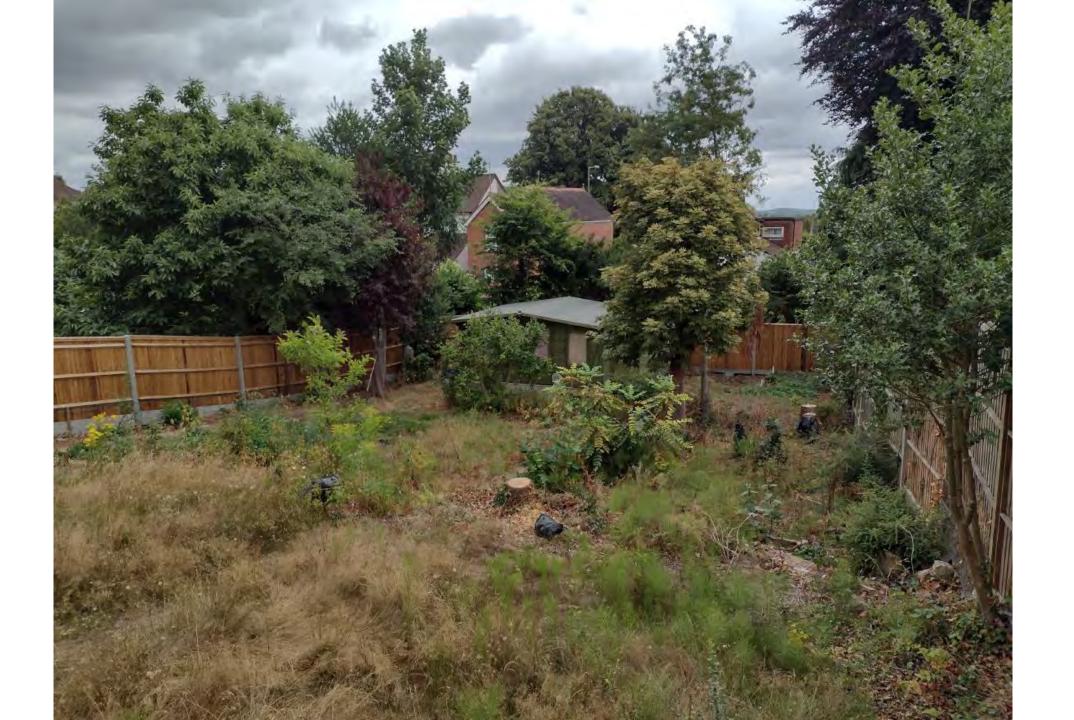

## 22/01517/F Lakers Church Road Redhill Surrey RH1 6QA



Crown Copyright Reserved. Reigate and Banstead Borough Council. Scal Licence No - 100019405-2018

















| Project      | Lakers<br>Church Road<br>Redhill RH1 6QA |
|--------------|------------------------------------------|
| Client       | Waters                                   |
| Date         | 28.06.2022                               |
| Scale/Format | 1:200 @ A3                               |
| Drawing      | Proposed Site Plan (Roof Plan)           |
| Drawing No.  | A02.01                                   |
| Issue        | Planning Application                     |

## Site Plan Proposed (Ground Floor)

0m



| Lakers                            |
|-----------------------------------|
| Church Road                       |
| Redhill RH1 6QA                   |
| Waters                            |
| 28.06.2022                        |
| 1:200 @ A3