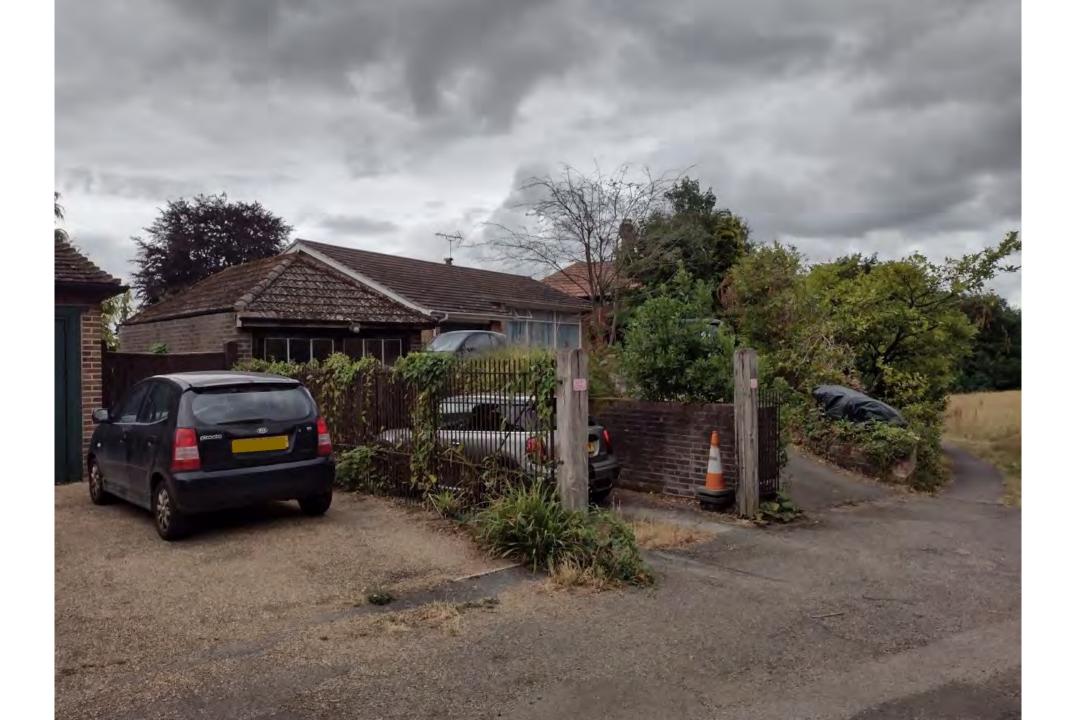

## 22/01517/F Lakers Church Road Redhill Surrey RH1 6QA



Crown Copyright Reserved. Reigate and Banstead Borough Council. Scal Licence No - 100019405-2018

















| Project      | Lakers<br>Church Road<br>Redhill RH1 6QA |
|--------------|------------------------------------------|
| Client       | Waters                                   |
| Date         | 28.06.2022                               |
| Scale/Format | 1:200 @ A3                               |
| Drawing      | Proposed Site Plan (Roof Plan)           |
| Drawing No.  | A02.01                                   |
| Issue        | Planning Application                     |

## Site Plan Proposed (Ground Floor)

0m



| Lakers                            |
|-----------------------------------|
| Church Road                       |
| Redhill RH1 6QA                   |
| Waters                            |
| 28.06.2022                        |
| 1:200 @ A3