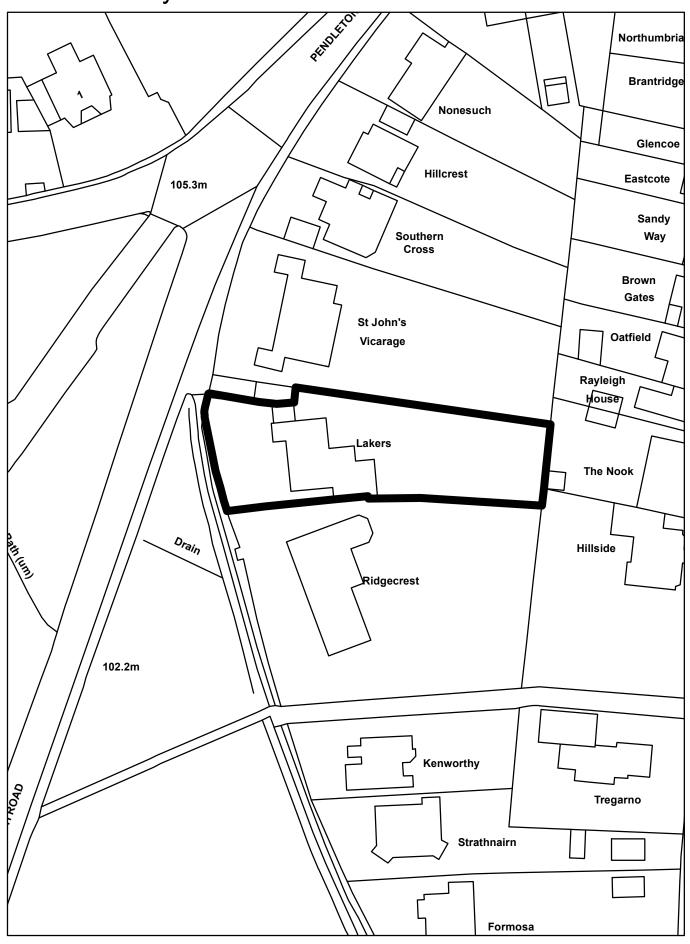

## 22/01517/F Lakers Church Road Redhill Surrey RH1 6QA

Crown Copyright Reserved. Reigate and Banstead Borough Council. Scal Licence No - 100019405-2018

| Project      | Lakers<br>Church Road<br>Redhill RH1 6QA |
|--------------|------------------------------------------|
| Client       | Waters                                   |
| Date         | 28.06.2022                               |
| Scale/Format | 1:200 @ A3                               |
| Drawing      | Proposed Site Plan (Roof Plan)           |
| Drawing No.  | A02.01                                   |
| Issue        | Planning Application                     |