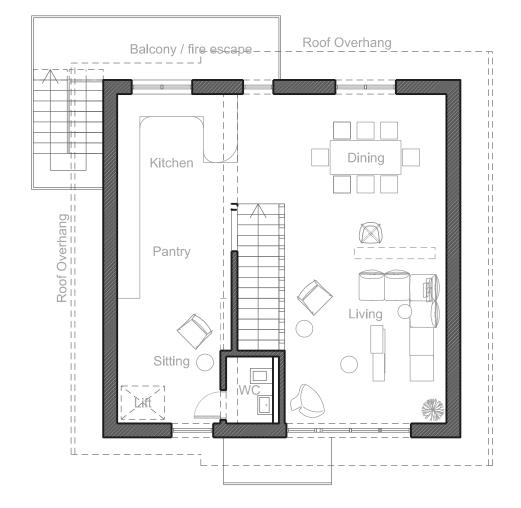

| 0m 1m 5m 10m 15m 20m<br>Pflug |
|-------------------------------|
|-------------------------------|

| Project      | Lakers<br>Church Road<br>Redhill RH1 6QA |
|--------------|------------------------------------------|
| Client       | Waters                                   |
| Date         | 28.06.2022                               |
| Scale/Format | 1:100 @ A3                               |
| Drawing      | Proposed Ground & First Floors           |
| Drawing No.  | A02.10                                   |
| ssue         | Planning Application                     |