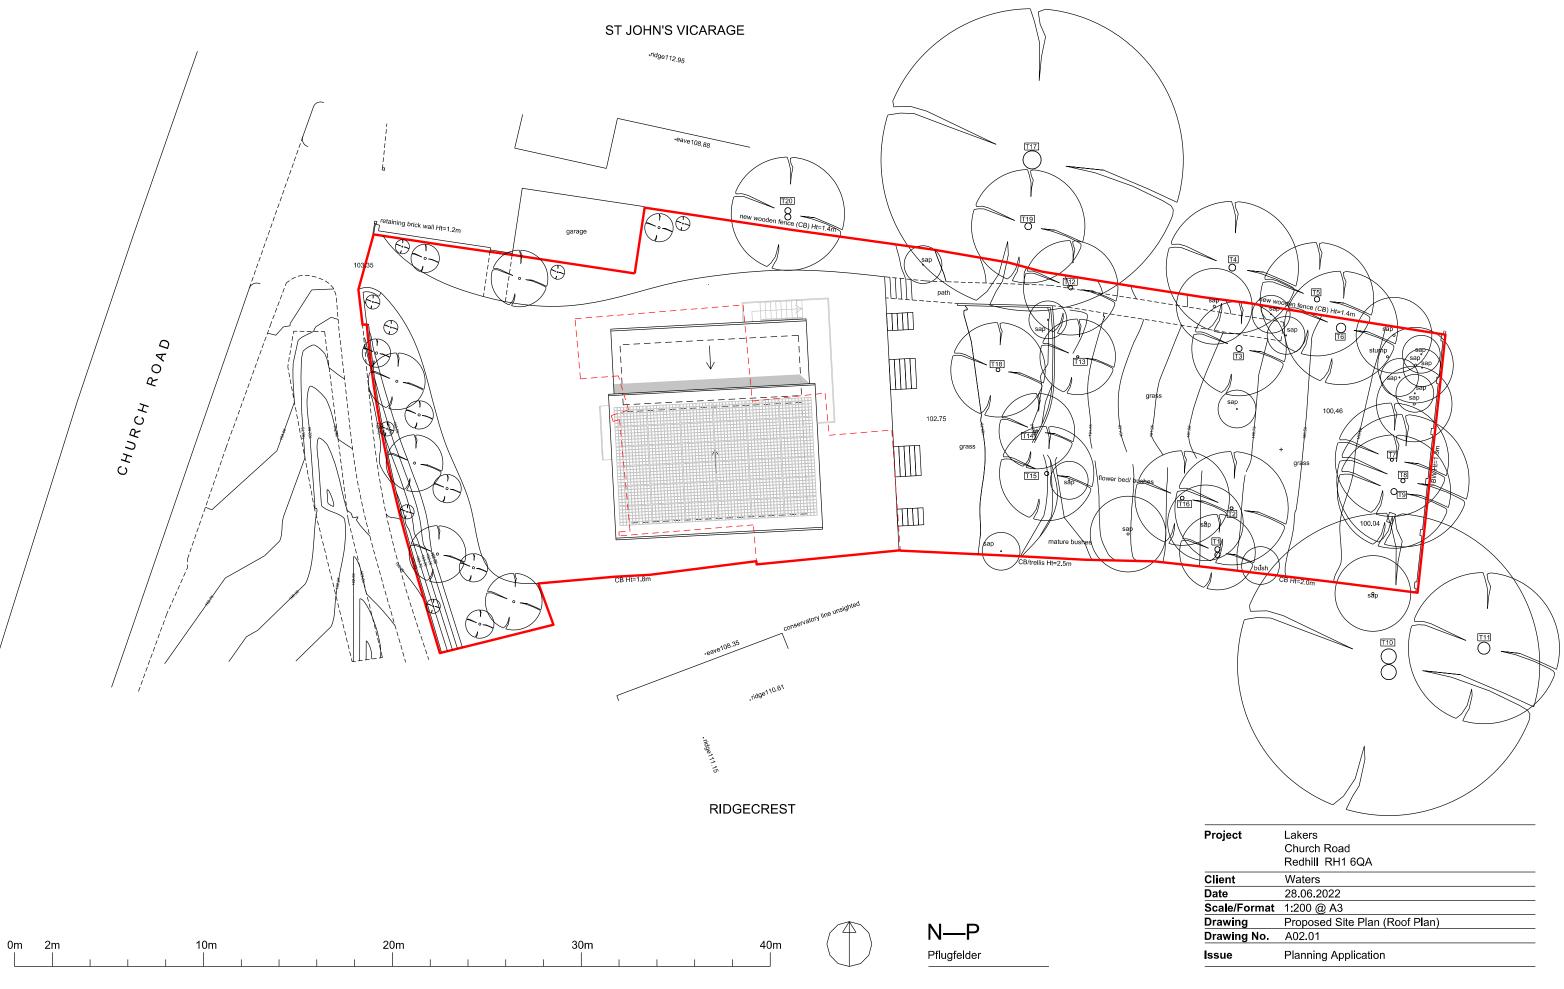

## 22/01517/F Lakers Church Road Redhill Surrey RH1 6QA

Crown Copyright Reserved. Reigate and Banstead Borough Council. Scal Licence No - 100019405-2018

| Project      | Lakers<br>Church Road<br>Redhill RH1 6QA |
|--------------|------------------------------------------|
| Client       | Waters                                   |
| Date         | 28.06.2022                               |
| Scale/Format | 1:200 @ A3                               |
| Drawing      | Proposed Site Plan (Roof Plan)           |
| Drawing No.  | A02.01                                   |
| Issue        | Planning Application                     |