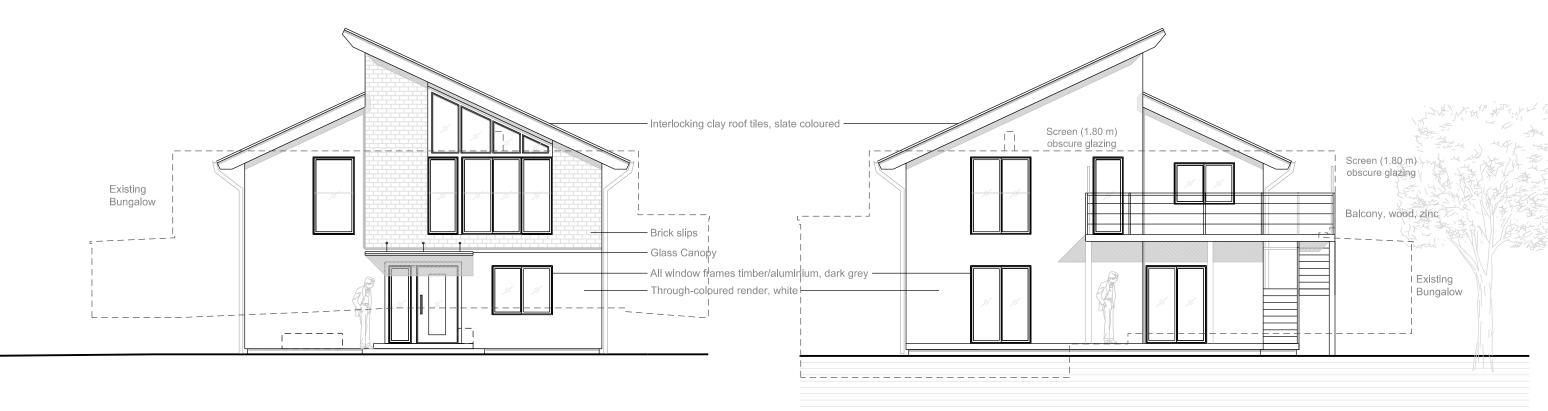

| Project      | Lakers<br>Church Road<br>Redhill RH1 6QA |
|--------------|------------------------------------------|
| Client       | Waters                                   |
| Date         | 28.06.2022                               |
| Scale/Format | 1:100 @ A3                               |
| Drawing      | Proposed West & East Elevations          |
| Drawing No.  | A02.30                                   |
| ssue         | Planning Application                     |

N—P Pflugfelder

| Project      | Lakers<br>Church Road<br>Redhill RH1 6QA |
|--------------|------------------------------------------|
| Client       | Waters                                   |
| Date         | 28.06.2022                               |
| Scale/Format | 1:100 @ A3                               |
| Drawing      | Proposed North & South Elevations        |
| Drawing No.  | A02.31                                   |
| Issue        | Planning Application                     |